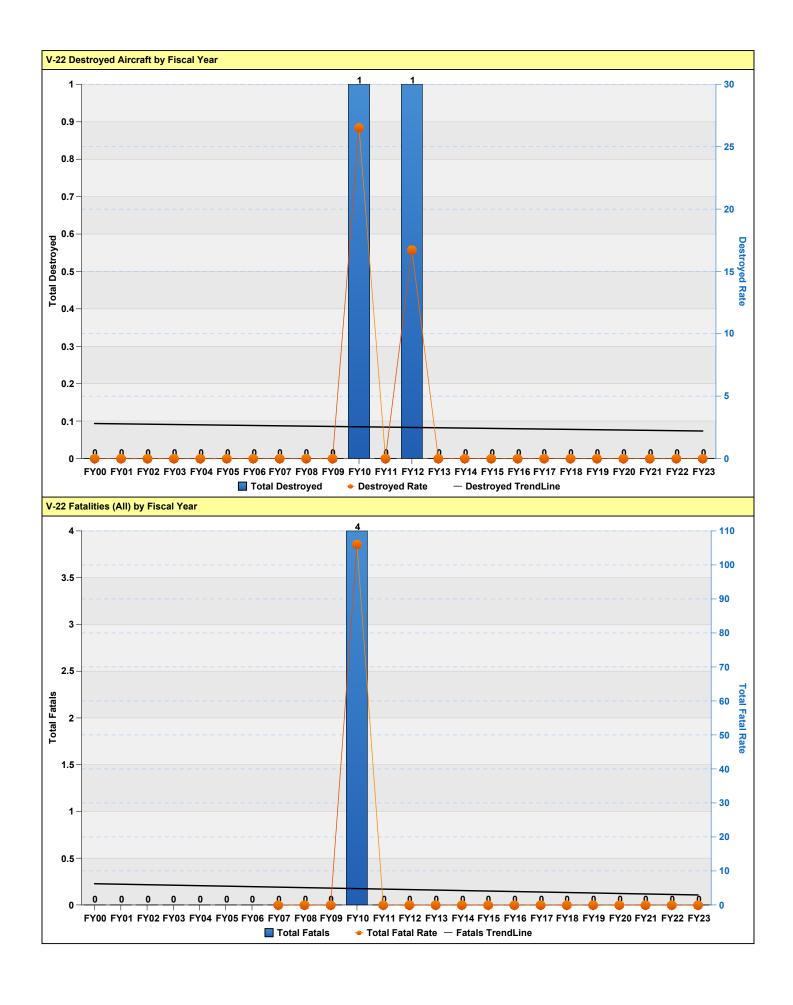

## V-22 FLIGHT MISHAP HISTORY (All Rates per 100,000 Flying Hours)

|          | CLASS A                                 |                            | CLASS B                                 |                            | DESTROYED                      |                              | FATAL                          |                       |                            |            |
|----------|-----------------------------------------|----------------------------|-----------------------------------------|----------------------------|--------------------------------|------------------------------|--------------------------------|-----------------------|----------------------------|------------|
| YEAR     | Total<br>Class A<br>Mishaps             | Class A<br>Rate            | Total<br>Class B<br>Mishaps             | Class B<br>Rate            | Total<br>Destroyed             | Destroyed<br>Rate            | PILOT                          | ALL                   | HOURS                      | CUM<br>HRS |
| FY00     | 0                                       | 0.00                       | 0                                       | 0.00                       | 0                              | 0.00                         | 0                              | 0                     | 0                          | 0          |
| FY01     | 0                                       | 0.00                       | 0                                       | 0.00                       | 0                              | 0.00                         | 0                              | 0                     | 0                          | 0          |
| FY02     | 0                                       | 0.00                       | 0                                       | 0.00                       | 0                              | 0.00                         | 0                              | 0                     | 0                          | 0          |
| FY03     | 0                                       | 0.00                       | 0                                       | 0.00                       | 0                              | 0.00                         | 0                              | 0                     | 0                          | 0          |
| FY04     | 0                                       | 0.00                       | 0                                       | 0.00                       | 0                              | 0.00                         | 0                              | 0                     | 0                          | 0          |
| FY05     | 0                                       | 0.00                       | 0                                       | 0.00                       | 0                              | 0.00                         | 0                              | 0                     | 0                          | 0          |
| FY06     | 0                                       | 0.00                       | 1                                       | 0.00                       | 0                              | 0.00                         | 0                              | 0                     | 0                          | 0          |
| FY07     | 0                                       | 0.00                       | 0                                       | 0.00                       | 0                              | 0.00                         | 0                              | 0                     | 2,302                      | 2,302      |
| FY08     | 0                                       | 0.00                       | 1                                       | 34.25                      | 0                              | 0.00                         | 0                              | 0                     | 2,920                      | 5,222      |
| FY09     | 1                                       | 26.05                      | 0                                       | 0.00                       | 0                              | 0.00                         | 0                              | 0                     | 3,839                      | 9,061      |
| FY10     | 1                                       | 26.53                      | 1                                       | 26.53                      | 1                              | 26.53                        | 1                              | 4                     | 3,770                      | 12,831     |
| FY11     | 0                                       | 0.00                       | 2                                       | 37.57                      | 0                              | 0.00                         | 0                              | 0                     | 5,323                      | 18,154     |
| FY12     | 1                                       | 16.74                      | 2                                       | 33.48                      | 1                              | 16.74                        | 0                              | 0                     | 5,973                      | 24,127     |
| FY13     | 0                                       | 0.00                       | 1                                       | 12.28                      | 0                              | 0.00                         | 0                              | 0                     | 8,144                      | 32,271     |
| FY14     | 0                                       | 0.00                       | 5                                       | 53.47                      | 0                              | 0.00                         | 0                              | 0                     | 9,351                      | 41,622     |
| FY15     | 0                                       | 0.00                       | 6                                       | 61.44                      | 0                              | 0.00                         | 0                              | 0                     | 9,765                      | 51,387     |
| FY16     | 0                                       | 0.00                       | 4                                       | 38.54                      | 0                              | 0.00                         | 0                              | 0                     | 10,379                     | 61,766     |
| FY17     | 0                                       | 0.00                       | 6                                       | 48.89                      | 0                              | 0.00                         | 0                              | 0                     | 12,272                     | 74,038     |
| FY18     | 2                                       | 17.36                      | 6                                       | 52.07                      | 0                              | 0.00                         | 0                              | 0                     | 11,523                     | 85,561     |
| FY19     | 1                                       | 9.15                       | 2                                       | 18.31                      | 0                              | 0.00                         | 0                              | 0                     | 10,924                     | 96,485     |
| FY20     | 1                                       | 10.03                      | 1                                       | 10.03                      | 0                              | 0.00                         | 0                              | 0                     | 9,968                      | 106,453    |
| FY21     | 0                                       | 0.00                       | 2                                       | 19.75                      | 0                              | 0.00                         | 0                              | 0                     | 10,125                     | 116,578    |
| FY22     | 3                                       | 31.99                      | 1                                       | 10.66                      | 0                              | 0.00                         | 0                              | 0                     | 9,378                      | 125,956    |
| FY23     | 1                                       | 11.74                      | 2                                       | 23.49                      | 0                              | 0.00                         | 0                              | 0                     | 8,515                      | 134,471    |
| Total    | 11.00                                   |                            | 43.00                                   |                            | 2.00                           |                              | 1.00                           | 4.00                  |                            | 134,471    |
|          | Average<br>Annual<br>Class A<br>Mishaps | Average<br>Class A<br>Rate | Average<br>Annual<br>Class B<br>Mishaps | Average<br>Class B<br>Rate | Average<br>Annual<br>Destroyed | Average<br>Destroyed<br>Rate | Average<br>Pilot Fatal<br>Rate | Average<br>Fatal Rate | Average<br>Annual<br>Hours |            |
| 5 YR     | 1.20                                    | 12.58                      | 1.60                                    | 16.45                      | 0.00                           | 0.00                         | 0.00                           | 0.00                  | 9,782                      |            |
| 10 YR    | 0.80                                    | 8.03                       | 3.50                                    | 33.66                      | 0.00                           | 0.00                         | 0.00                           | 0.00                  | 10,220                     |            |
| LIFETIME | 0.46                                    | 6.23                       | 1.79                                    | 20.03                      | 0.08                           | 1.49                         | 0.74                           | 2.97                  | 5,603                      |            |

Destroyed Aircraft: Only aircraft owned, designated or leased as "USAF" are included. Fatalities: Pilot totals only include "USAF" personnel designated as "pilot" by the Safety Investigation Board. "All" fatalities include all aviation-related fatalities regardless of designation (USAF, foreign, civilian, etc) or role (pilot, operator, passenger, etc). Additionally, all aviation-related fatalities count toward fatality rate regardless if they resulted from a "flight" (rate-producing) mishap or not.