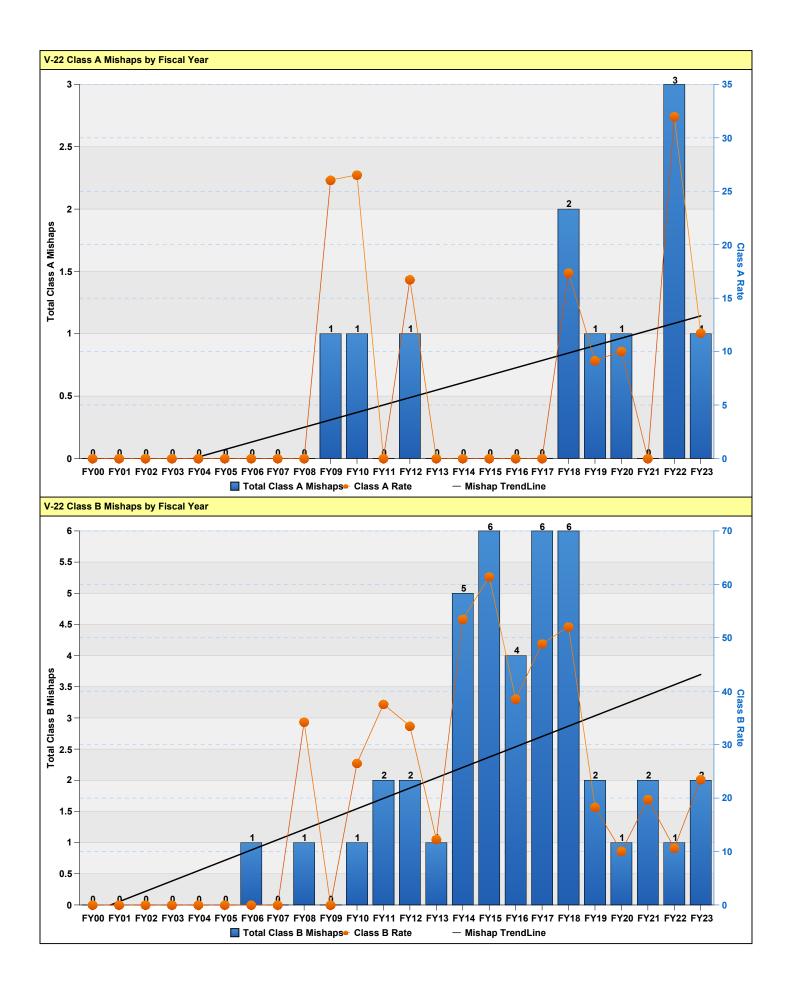

## V-22 FLIGHT MISHAP HISTORY (All Rates per 100,000 Flying Hours)

|          | CLASS A                                 |                            | CLASS B                                 |                            | DESTROYED                      |                              | FATAL                          |                       |                            |            |
|----------|-----------------------------------------|----------------------------|-----------------------------------------|----------------------------|--------------------------------|------------------------------|--------------------------------|-----------------------|----------------------------|------------|
| YEAR     | Total<br>Class A<br>Mishaps             | Class A<br>Rate            | Total<br>Class B<br>Mishaps             | Class B<br>Rate            | Total<br>Destroyed             | Destroyed<br>Rate            | PILOT                          | ALL                   | HOURS                      | CUM<br>HRS |
| FY00     | 0                                       | 0.00                       | 0                                       | 0.00                       | 0                              | 0.00                         | 0                              | 0                     | 0                          | 0          |
| FY01     | 0                                       | 0.00                       | 0                                       | 0.00                       | 0                              | 0.00                         | 0                              | 0                     | 0                          | 0          |
| FY02     | 0                                       | 0.00                       | 0                                       | 0.00                       | 0                              | 0.00                         | 0                              | 0                     | 0                          | 0          |
| FY03     | 0                                       | 0.00                       | 0                                       | 0.00                       | 0                              | 0.00                         | 0                              | 0                     | 0                          | 0          |
| FY04     | 0                                       | 0.00                       | 0                                       | 0.00                       | 0                              | 0.00                         | 0                              | 0                     | 0                          | 0          |
| FY05     | 0                                       | 0.00                       | 0                                       | 0.00                       | 0                              | 0.00                         | 0                              | 0                     | 0                          | 0          |
| FY06     | 0                                       | 0.00                       | 1                                       | 0.00                       | 0                              | 0.00                         | 0                              | 0                     | 0                          | 0          |
| FY07     | 0                                       | 0.00                       | 0                                       | 0.00                       | 0                              | 0.00                         | 0                              | 0                     | 2,302                      | 2,302      |
| FY08     | 0                                       | 0.00                       | 1                                       | 34.25                      | 0                              | 0.00                         | 0                              | 0                     | 2,920                      | 5,222      |
| FY09     | 1                                       | 26.05                      | 0                                       | 0.00                       | 0                              | 0.00                         | 0                              | 0                     | 3,839                      | 9,061      |
| FY10     | 1                                       | 26.53                      | 1                                       | 26.53                      | 1                              | 26.53                        | 1                              | 4                     | 3,770                      | 12,831     |
| FY11     | 0                                       | 0.00                       | 2                                       | 37.57                      | 0                              | 0.00                         | 0                              | 0                     | 5,323                      | 18,154     |
| FY12     | 1                                       | 16.74                      | 2                                       | 33.48                      | 1                              | 16.74                        | 0                              | 0                     | 5,973                      | 24,127     |
| FY13     | 0                                       | 0.00                       | 1                                       | 12.28                      | 0                              | 0.00                         | 0                              | 0                     | 8,144                      | 32,271     |
| FY14     | 0                                       | 0.00                       | 5                                       | 53.47                      | 0                              | 0.00                         | 0                              | 0                     | 9,351                      | 41,622     |
| FY15     | 0                                       | 0.00                       | 6                                       | 61.44                      | 0                              | 0.00                         | 0                              | 0                     | 9,765                      | 51,387     |
| FY16     | 0                                       | 0.00                       | 4                                       | 38.54                      | 0                              | 0.00                         | 0                              | 0                     | 10,379                     | 61,766     |
| FY17     | 0                                       | 0.00                       | 6                                       | 48.89                      | 0                              | 0.00                         | 0                              | 0                     | 12,272                     | 74,038     |
| FY18     | 2                                       | 17.36                      | 6                                       | 52.07                      | 0                              | 0.00                         | 0                              | 0                     | 11,523                     | 85,561     |
| FY19     | 1                                       | 9.15                       | 2                                       | 18.31                      | 0                              | 0.00                         | 0                              | 0                     | 10,924                     | 96,485     |
| FY20     | 1                                       | 10.03                      | 1                                       | 10.03                      | 0                              | 0.00                         | 0                              | 0                     | 9,968                      | 106,453    |
| FY21     | 0                                       | 0.00                       | 2                                       | 19.75                      | 0                              | 0.00                         | 0                              | 0                     | 10,125                     | 116,578    |
| FY22     | 3                                       | 31.99                      | 1                                       | 10.66                      | 0                              | 0.00                         | 0                              | 0                     | 9,378                      | 125,956    |
| FY23     | 1                                       | 11.74                      | 2                                       | 23.49                      | 0                              | 0.00                         | 0                              | 0                     | 8,515                      | 134,471    |
| Total    | 11.00                                   |                            | 43.00                                   |                            | 2.00                           |                              | 1.00                           | 4.00                  |                            | 134,471    |
|          | Average<br>Annual<br>Class A<br>Mishaps | Average<br>Class A<br>Rate | Average<br>Annual<br>Class B<br>Mishaps | Average<br>Class B<br>Rate | Average<br>Annual<br>Destroyed | Average<br>Destroyed<br>Rate | Average<br>Pilot Fatal<br>Rate | Average<br>Fatal Rate | Average<br>Annual<br>Hours |            |
| 5 YR     | 1.20                                    | 12.58                      | 1.60                                    | 16.45                      | 0.00                           | 0.00                         | 0.00                           | 0.00                  | 9,782                      |            |
| 10 YR    | 0.80                                    | 8.03                       | 3.50                                    | 33.66                      | 0.00                           | 0.00                         | 0.00                           | 0.00                  | 10,220                     |            |
| LIFETIME | 0.46                                    | 6.23                       | 1.79                                    | 20.03                      | 0.08                           | 1.49                         | 0.74                           | 2.97                  | 5,603                      |            |

Flight "rates" are number of mishaps per 100,000 flight hours. Only Aviation "Flight" mishaps are reported here. An Aviation "Flight" mishap is any mishap in which there is intent for flight and reportable damage to a DoD aircraft. Explosives and chemical agents or guided missile mishaps that cause damage in excess of \$20,000 to a DoD aircraft with intent for flight are categorized as aircraft flight mishaps to avoid dual reporting. This is the only aviation mishap subcategory that contributes to the flight mishap rate (NOT flight-related or Aviation Ground Ops). Fiscal Years that have zero flying hours have been excluded.

Class A - event that results in fatality, permanent total disability, damage greater than or equal to \$2.5 million and/or a destroyed aircraft (excluding UAS/UAVs Groups 1, 2, or 3). Class B - event that results in permanent partial disability, hospitalization for inpatient care, and/or damage greater than \$600,000 but less than \$2.5 million.